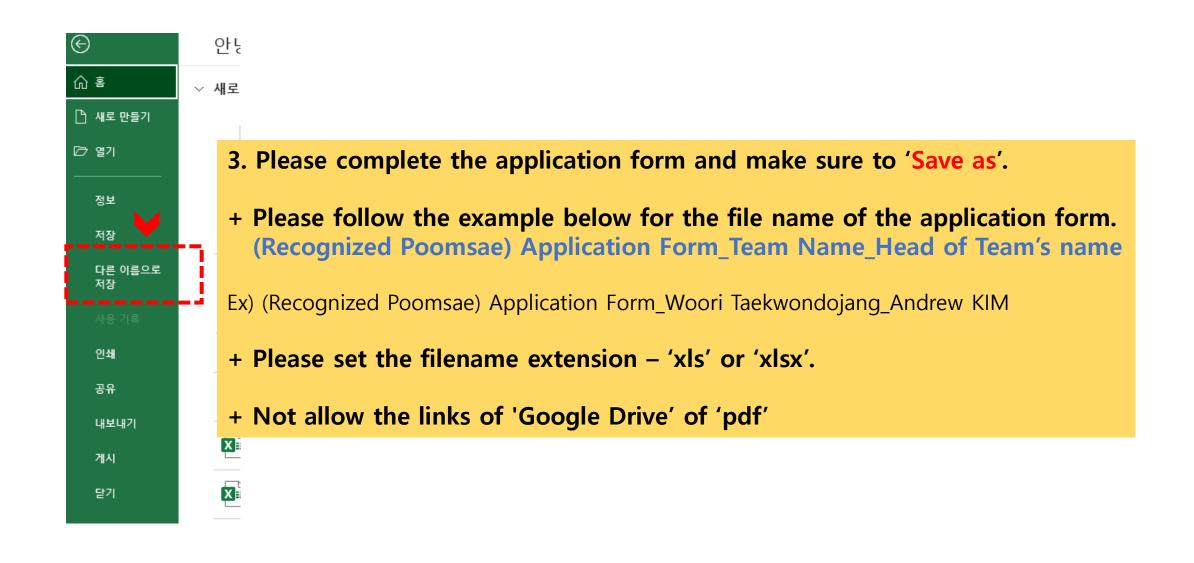

|               |          |      |        | Individual   |                            |           |         |
|                     |             |               |          |      |        | Pair<br>Team |                            |           |         |
|                     |             |               |          |      |        |              |                            |           |         |

- 2. Fill out and select all blanks about athletes' information.
  - [Date of Birth], [Gender], [Competition], [Division], [Grade] and [Belt Color], you can see the button with the triangle when you press the cell. If you click the button, you can see the options and select.
  - In case of the 'Pair' or 'Team', please, you must select the Group number.

## **X** Recognized Poomsae



## **X** Color Belts Poomsae



1. Fill out all blanks about your team and head of team.

### **X Color Belts Poomsae**

| Name of t  | he Athlete  | Date of Birth                                      |         |          | Gender* | Division | Belt Color* |  |
|------------|-------------|----------------------------------------------------|---------|----------|---------|----------|-------------|--|
| Given Name | Family Name | DD                                                 | MM      | YYYY     | Gender  | (Year)   | Delt Color  |  |
| Sofia      | CHEW        | 4                                                  | July    | 2014     | Female  | 2014     | Red         |  |
| Alex       | JUNG        | 26                                                 | Febuary | 2012     | Male    |