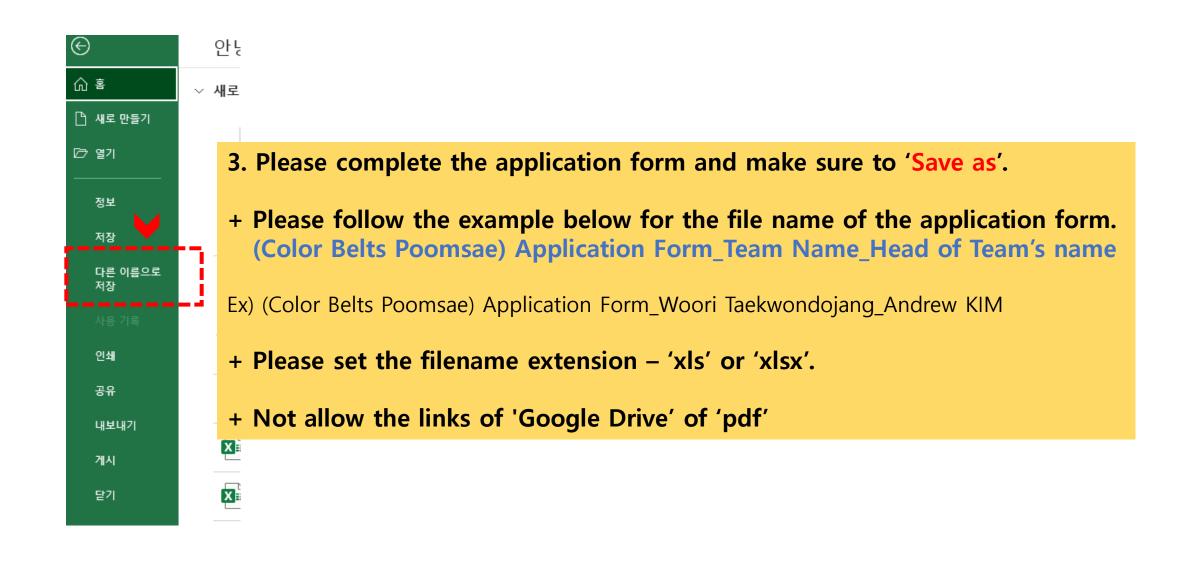

## **X** Color Belts Poomsae

1. Fill out all blanks about your team and head of team.