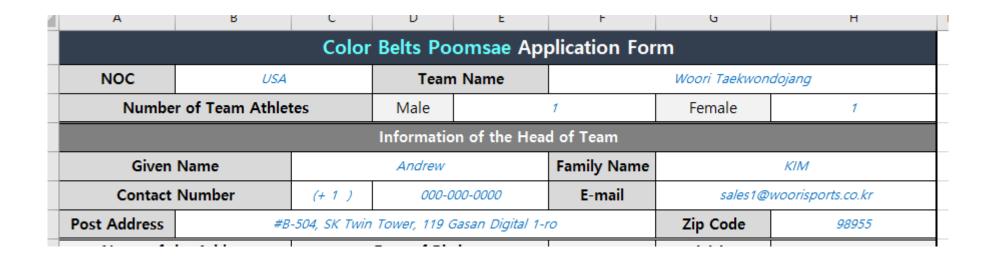

## **X** Color Belts Poomsae

1. Fill out all blanks about your team and head of team.